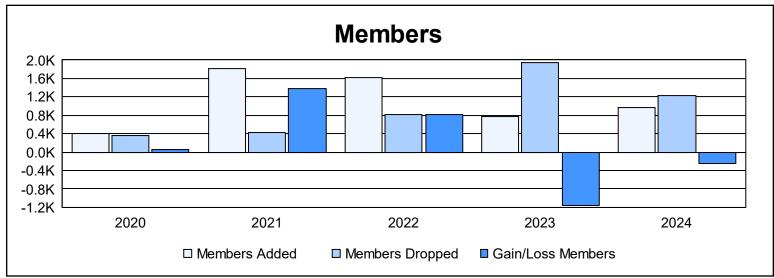

District 325 P

As of June 2024 Cumulative

| Year      | New<br>Clubs | Dropped<br>Clubs | Gain/<br>Loss<br>Clubs | New<br>Members | Charter<br>Members | Reinstate<br>Members | Transfer<br>Members | Total<br>Member<br>Added | Total<br>Members<br>Dropped | Gain/<br>Loss<br>Members |
|-----------|--------------|------------------|------------------------|----------------|--------------------|----------------------|---------------------|--------------------------|-----------------------------|--------------------------|
| 2019-2020 | 10           | 0                | 10                     | 143            | 254                | 9                    | 1                   | 407                      | 355                         | 52                       |
| 2020-2021 | 52           | 0                | 52                     | 509            | 1,284              | 9                    | 3                   | 1,805                    | 415                         | 1,390                    |
| 2021-2022 | 47           | 0                | 47                     | 551            | 1,057              | 11                   | 6                   | 1,625                    | 809                         | 816                      |
| 2022-2023 | 18           | 42               | -24                    | 312            | 423                | 35                   | 1                   | 771                      | 1,934                       | -1,163                   |
| 2023-2024 | 17           | 30               | -13                    | 519            | 388                | 46                   | 24                  | 977                      | 1,218                       | -241                     |
| Average   | 29           | 14               | 14                     | 407            | 681                | 22                   | 7                   | 1,117                    | 946                         | 171                      |