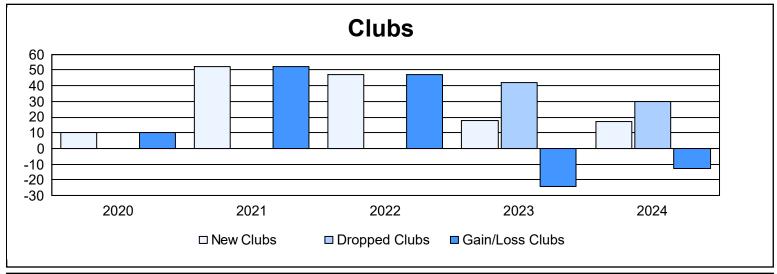

District 325 P

As of June 2024 Cumulative

| Year      | New<br>Clubs | Dropped<br>Clubs | Gain/<br>Loss<br>Clubs | New<br>Members | Charter<br>Members | Reinstate<br>Members | Transfer<br>Members | Total<br>Member<br>Added | Total<br>Members<br>Dropped | Gain/<br>Loss<br>Members |
|-----------|--------------|------------------|------------------------|----------------|--------------------|----------------------|---------------------|--------------------------|-----------------------------|--------------------------|
| 2019-2020 | 10           | 0                | 10                     | 143            | 254                | 9                    | 1                   | 407                      | 355                         | 52                       |
| 2020-2021 | 52           | 0                | 52                     | 509            | 1,284              | 9                    | 3                   | 1,805                    | 415                         | 1,390                    |
| 2021-2022 | 47           | 0                | 47                     | 551            | 1,057              | 11                   | 6                   | 1,625                    | 809                         | 816                      |
| 2022-2023 | 18           | 42               | -24                    | 312            | 423                | 35                   | 1                   | 771                      | 1,934                       | -1,163                   |
| 2023-2024 | 17           | 30               | -13                    | 519            | 388                | 46                   | 24                  | 977                      | 1,218                       | -241                     |
| Average   | 29           | 14               | 14                     | 407            | 681                | 22                   | 7                   | 1,117                    | 946                         | 171                      |